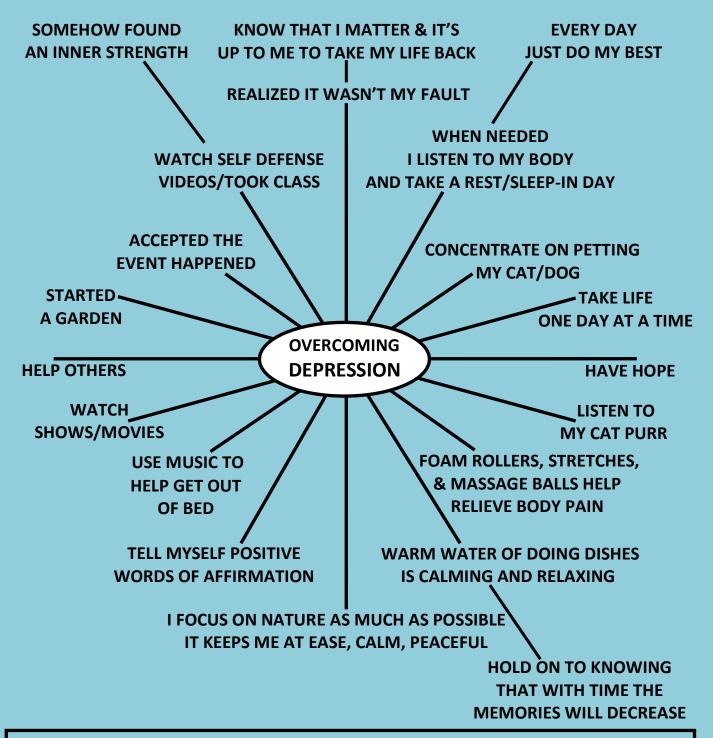

## SNOWFLAKE MODEL (YES I'M HEALING) - INSTRUCTIONS STEP 7 EXAMPLE

IN THE OVAL WRITE DOWN THE SYMPTOM YOU HAVE BEEN WORKING ON HEALING AS YOU FIND THINGS THAT HELP HEAL/IMPROVE THIS SYMPTOM, WRITE THEM DOWN

A STRONG SYMPTOM MAY STILL HIDE IN THE BACKGROUND, WAITING FOR ITS TIME TO SURFACE, AND WHEN IT DOES, YOU ARE NOW EQUIPPED WITH THE AWARENESS AND ABILITY TO QUICKLY USE THIS LIST TO FIGHT IT OFF – BE PROUD OF YOURSELF!