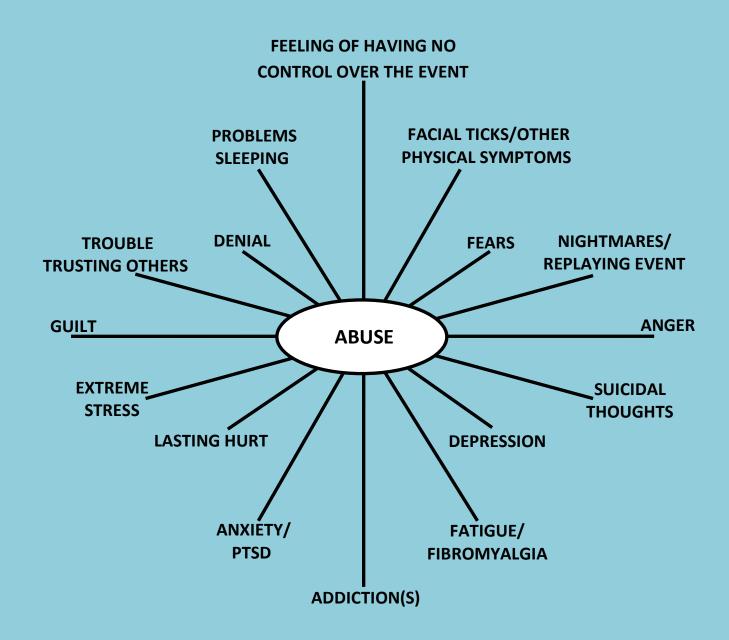

# NOW PICK THE <u>HURT</u> YOU WANT TO HEAL FROM FIRST AND WRITE IT IN THE MIDDLE OVAL SHAPE BELOW

THEN WRITE DOWN THE SYMPTOMS/ISSUES IT IS CAUSING
IT'S OK TO DRAW MORE LINES IN IF NEEDED OR TO NOT USE ALL THE SYMPTOM LINES

#### SNOWFLAKE MODEL – INSTRUCTIONS STEP 3 EXAMPLE

SELECT THE <u>SYMPTOM</u> YOU WANT TO HEAL FROM FIRST AND WRITE IT IN THE MIDDLE OVAL SHAPE BELOW

THEN WRITE DOWN THE SYMPTOMS/ISSUES IT IS CAUSING –
WE WILL CALL THESE SYMPTOM BRANCHES

## **SNOWFLAKE MODEL – INSTRUCTIONS STEP THREE**

NOW SELECT THE <u>SYMPTOM</u> YOU WANT TO HEAL FROM FIRST (NEXT)
AND WRITE IT IN THE MIDDLE OVAL SHAPE BELOW

THEN WRITE DOWN THE SYMPTOMS/ISSUES IT IS CAUSING –
WE WILL CALL THESE SYMPTOM BRANCHES

IT'S OK TO DRAW MORE LINES IN IF NEEDED OR TO NOT USE ALL THE SYMPTOM LINES

NOW YOU KNOW WHAT SYMPTOMS NEED TO BE WORKED ON (ONE AT A TIME) PICK ONE TO BEGIN, USE RESOURCES LIKE THE HEART OF HOPE PLAN TO HELP HEAL.