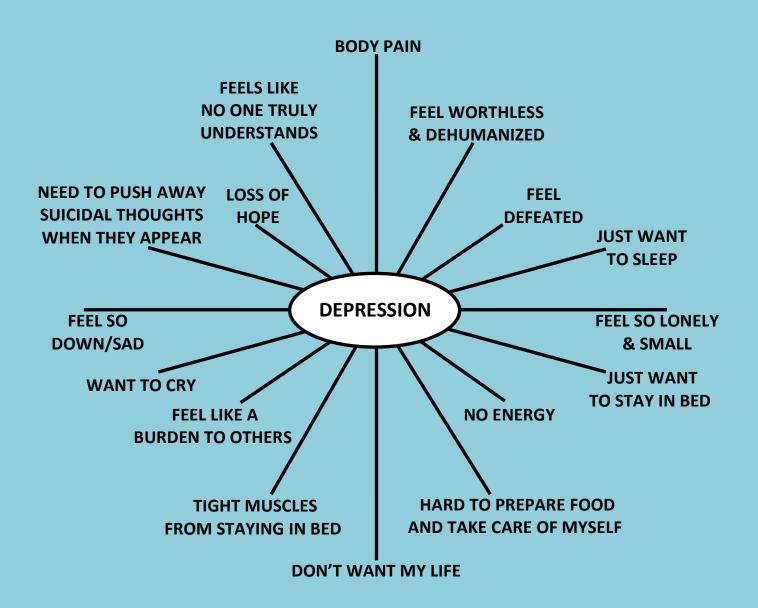

#### SNOWFLAKE MODEL – INSTRUCTIONS STEP 3 EXAMPLE

SELECT THE <u>SYMPTOM</u> YOU WANT TO HEAL FROM FIRST AND WRITE IT IN THE MIDDLE OVAL SHAPE BELOW

THEN WRITE DOWN THE SYMPTOMS/ISSUES IT IS CAUSING –
WE WILL CALL THESE SYMPTOM BRANCHES

## **SNOWFLAKE MODEL – INSTRUCTIONS STEP THREE**

NOW SELECT THE <u>SYMPTOM</u> YOU WANT TO HEAL FROM FIRST (NEXT)
AND WRITE IT IN THE MIDDLE OVAL SHAPE BELOW

THEN WRITE DOWN THE SYMPTOMS/ISSUES IT IS CAUSING –
WE WILL CALL THESE SYMPTOM BRANCHES

IT'S OK TO DRAW MORE LINES IN IF NEEDED OR TO NOT USE ALL THE SYMPTOM LINES

NOW YOU KNOW WHAT SYMPTOMS NEED TO BE WORKED ON (ONE AT A TIME) PICK ONE TO BEGIN, USE RESOURCES LIKE THE HEART OF HOPE PLAN TO HELP HEAL.