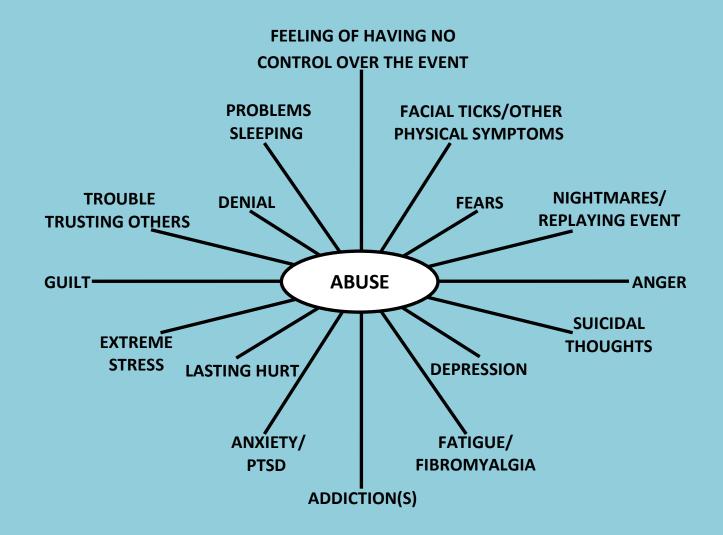

#### SNOWFLAKE MODEL – INSTRUCTIONS STEP 3 EXAMPLE

SELECT THE <u>SYMPTOM</u> YOU WANT TO HEAL FROM FIRST AND WRITE IT IN THE MIDDLE OVAL SHAPE BELOW

THEN WRITE DOWN THE SYMPTOMS/ISSUES IT IS CAUSING –
WE WILL CALL THESE SYMPTOM BRANCHES

IT'S OK TO DRAW MORE LINES IN IF NEEDED OR TO NOT USE ALL THE SYMPTOM LINES.

NOW YOU KNOW WHAT SYMPTOMS NEED TO BE WORKED ON (ONE AT A TIME)
PICK ONE TO BEGIN, USE RESOURCES LIKE THE HEART OF HOPE PLAN TO HELP HEAL IT.