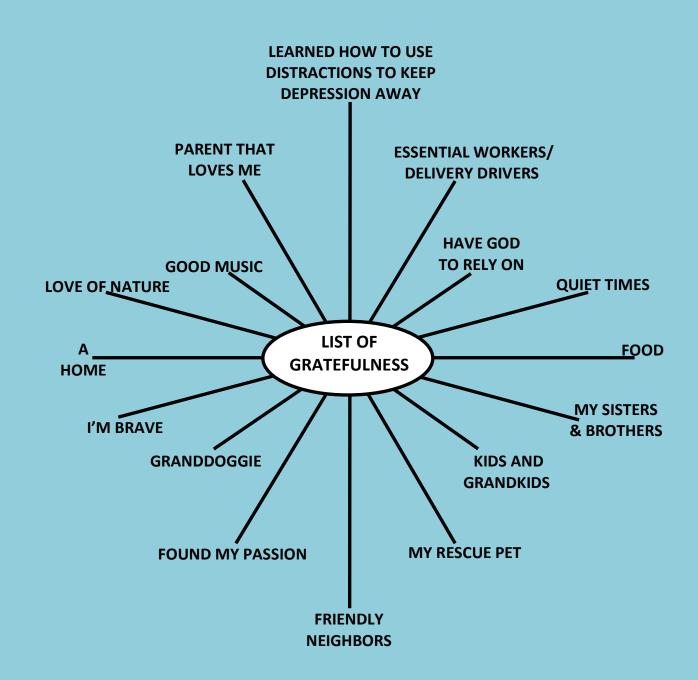

### FILL IN THIS BLANK CHART WITH A POSITIVE HELP TOPIC

TOPIC: THINGS I'M GRATEFUL FOR

NOTES: WRITE DOWN THE TOPIC IN MIDDLE OVAL

WRITE DOWN PEOPLE AND THINGS I'M HAPPY TO HAVE IN MY LIFE