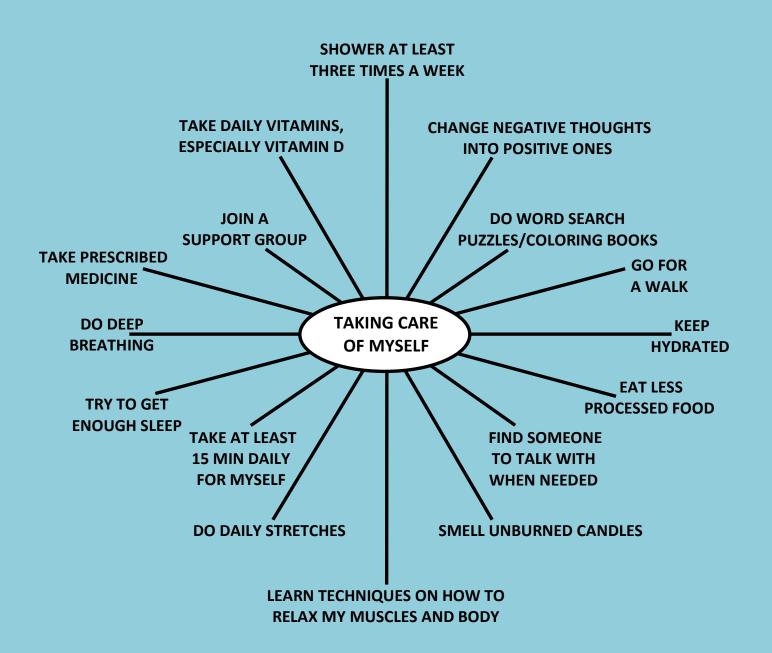

### FILL IN THIS BLANK CHART WITH A POSITIVE TOPIC

**TOPIC: TAKING CARE OF MYSELF** 

NOTES: WRITE DOWN THE TOPIC IN MIDDLE OVAL

THEN WRITE DOWN IDEAS TO TRY AND ACCOMPLISH