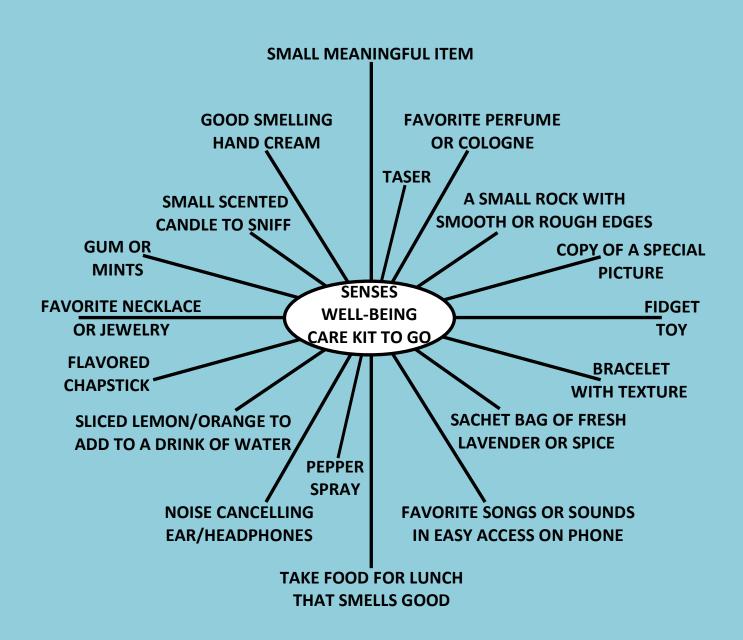

#### SNOWFLAKE MODEL - INSTRUCTIONS STEP 5 EXAMPLE

LOOK THROUGH THE HEART OF HOPE DISTRACTION PLAN AND CHOOSE FORMS THAT MAY AIDE IN HEALING, OR USE THEM TO CREATE YOUR OWN SNOWFLAKE FORMS.

WHAT SMALL ITEMS DO YOU ENJOY THAT MAY MAKE YOU FEEL BETTER OR CHEER YOU UP ON A BAD/CHALLENGING DAY? WRITE THEM IN DOWN BELOW, THEN EITHER PUT ALL OF THEM OR A SELECT FEW IN A PROTECTIVE CONTAINER/BAG AND PLACE IT INSIDE A CARRYING BAG, PURSE, OR BACKPACK TO TAKE WITH YOU. USE AS MANY ITEMS AS POSSIBLE THAT AFFECT YOUR SENSES (TOUCH, SOUND, TASTE, AND SIGHT).