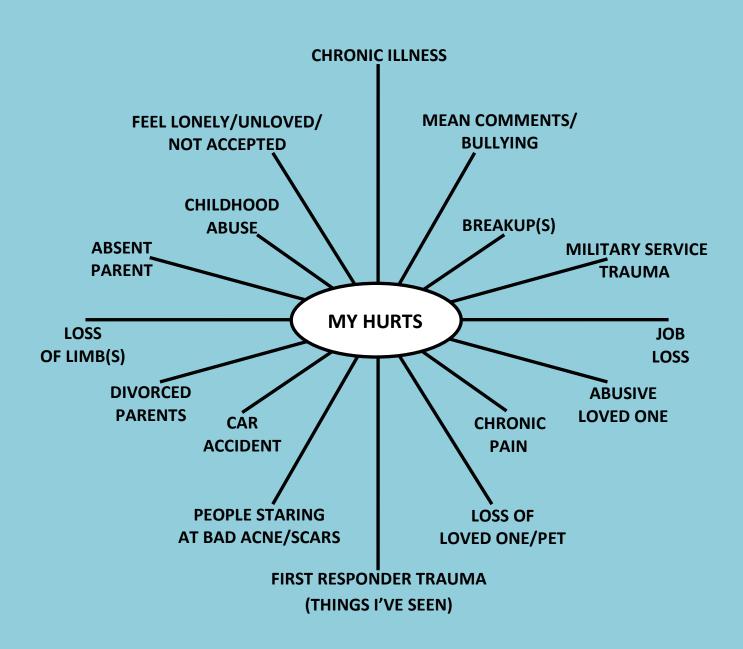

# **SNOWFLAKE MODEL/MULTIPLE EVENTS/INSTRUCTIONS STEP 1 EXAMPLE**

THINK ABOUT STRESSFUL EVENTS OF HURT THAT YOU HAVE NOT HEALED FROM YET WRITE THESE HEARTACHES IN DOWN BELOW, SOME MAY TAKE A WHILE TO SURFACE IT'S OK TO DRAW MORE LINES IN IF NEEDED OR TO NOT USE ALL THE PROVIDED LINES

# SNOWFLAKE MODEL/MULTIPLE EVENTS/INSTRUCTIONS STEP 1 EXAMPLE

THINK ABOUT STRESSFUL EVENTS OF HURT THAT YOU HAVE NOT HEALED FROM YET WRITE THESE HEARTACHES IN DOWN BELOW, SOME MAY TAKE A WHILE TO SURFACE IT'S OK TO DRAW MORE LINES IN IF NEEDED OR TO NOT USE ALL THE PROVIDED LINES