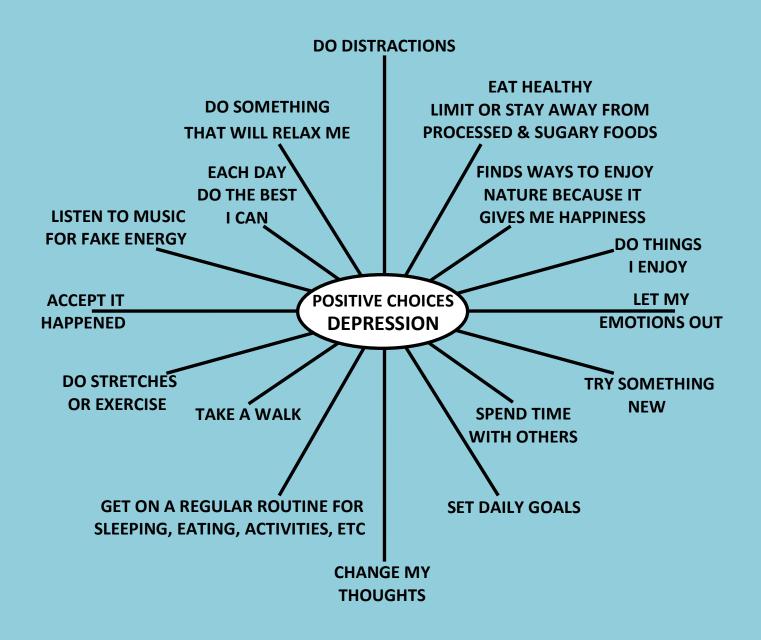

AS YOU FIND IDEAS TO TRY, WRITE THEM IN DOWN BELOW

IF YOU ALREADY HAVE IDEAS ON HOW TO OVERCOME IT – WRITE THEM DOWN TOO

TRY YOUR HARDEST TO MAKE THESE IDEAS "POSITIVE CHOICES"

AND NOT ONES THAT CAN LEAD TO OTHER SYMPTOMS OR ADDICTIONS.

#### SNOWFLAKE MODEL - INSTRUCTIONS STEP 5 EXAMPLE

LOOK THROUGH THE HEART OF HOPE DISTRACTION PLAN AND CHOOSE FORMS THAT MAY AIDE IN HEALING, OR USE THEM TO CREATE YOUR OWN SNOWFLAKE FORMS.

WHAT SMALL ITEMS DO YOU ENJOY THAT MAY MAKE YOU FEEL BETTER OR CHEER YOU UP ON A BAD/CHALLENGING DAY? WRITE THEM IN DOWN BELOW, THEN EITHER PUT ALL OF THEM OR A SELECT FEW IN A PROTECTIVE CONTAINER/BAG AND PLACE IT INSIDE A CARRYING BAG, PURSE, OR BACKPACK TO TAKE WITH YOU. USE AS MANY ITEMS AS POSSIBLE THAT AFFECT YOUR SENSES (TOUCH, SOUND, TASTE, AND SIGHT).