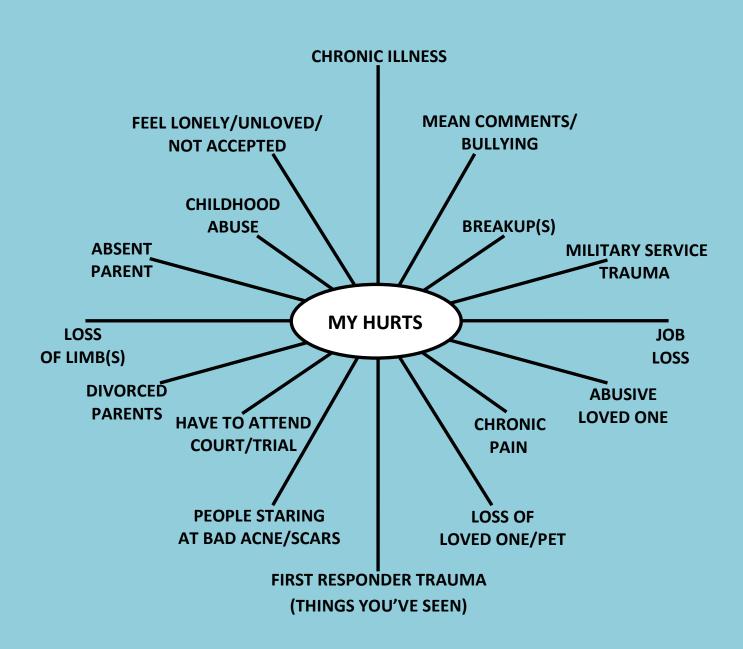

# **SNOWFLAKE MODEL/MULTIPLE EVENTS/INSTRUCTIONS STEP 1 EXAMPLE**

THINK ABOUT STRESSFUL EVENTS OF HURT THAT YOU HAVE NOT HEALED FROM YET WRITE THESE HEARTACHES IN DOWN BELOW, SOME MAY TAKE A WHILE TO SURFACE IT'S OK TO DRAW MORE LINES IN IF NEEDED OR TO NOT USE ALL THE PROVIDED LINES

# SNOWFLAKE MODEL/MULTIPLE EVENTS/INSTRUCTIONS STEP 1 EXAMPLE

THINK ABOUT STRESSFUL EVENTS OF HURT THAT YOU HAVE NOT HEALED FROM YET WRITE THESE HEARTACHES IN DOWN BELOW, SOME MAY TAKE A WHILE TO SURFACE IT'S OK TO DRAW MORE LINES IN IF NEEDED OR TO NOT USE ALL THE PROVIDED LINES