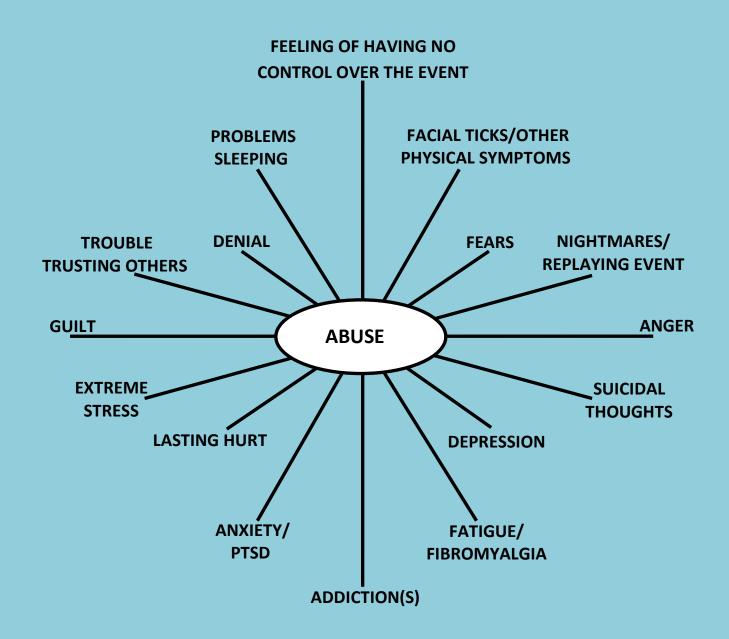

# NOW PICK THE <u>HURT</u> YOU WANT TO HEAL FROM FIRST AND WRITE IT IN THE MIDDLE OVAL SHAPE BELOW

THEN WRITE DOWN THE SYMPTOMS/ISSUES IT IS CAUSING
IT'S OK TO DRAW MORE LINES IN IF NEEDED OR TO NOT USE ALL THE SYMPTOM LINES

#### SNOWFLAKE MODEL – INSTRUCTIONS STEP 3 EXAMPLE

SELECT THE <u>SYMPTOM</u> YOU WANT TO HEAL FROM FIRST AND WRITE IT IN THE MIDDLE OVAL SHAPE BELOW

THEN WRITE DOWN THE SYMPTOMS/ISSUES IT IS CAUSING –
WE WILL CALL THESE SYMPTOM BRANCHES

## **SNOWFLAKE MODEL – INSTRUCTIONS STEP THREE**

NOW SELECT THE <u>SYMPTOM</u> YOU WANT TO HEAL FROM FIRST (NEXT)
AND WRITE IT IN THE MIDDLE OVAL SHAPE BELOW

THEN WRITE DOWN THE SYMPTOMS/ISSUES IT IS CAUSING –
WE WILL CALL THESE SYMPTOM BRANCHES

IT'S OK TO DRAW MORE LINES IN IF NEEDED OR TO NOT USE ALL THE SYMPTOM LINES

NOW YOU KNOW WHAT SYMPTOMS NEED TO BE WORKED ON (ONE AT A TIME) PICK ONE TO BEGIN, USE RESOURCES LIKE THE HEART OF HOPE PLAN TO HELP HEAL.