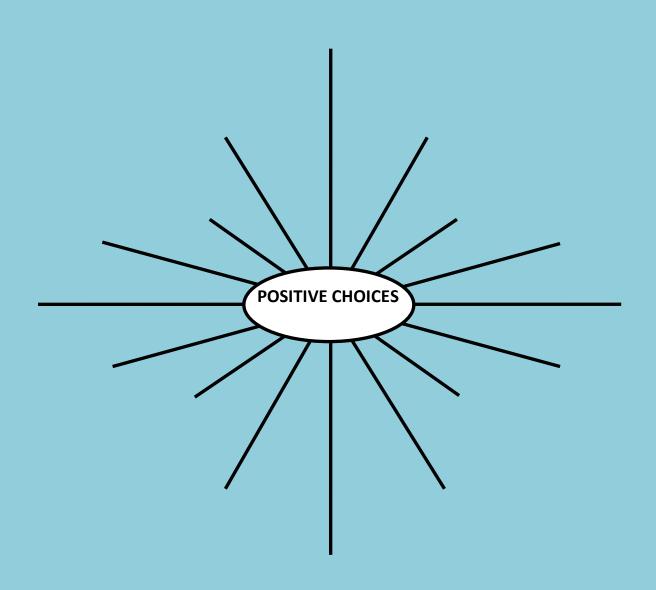

### **SNOWFLAKE MODEL – INSTRUCTIONS STEP FOUR**

WRITE THE SELECTED SYMPTOM YOU WILL BE WORKING ON IN THE OVAL BELOW THEN DO YOUR RESEARCH HOMEWORK - LEARN ABOUT THIS SYMPTOM AND THINGS THAT MIGHT HELP IT. USE THE INTERNET, SOCIAL MEDIA SITES, BOOKS, PODCASTS, RELAXATION TECHNIQUES, ART, TRY NEW THINGS, LEARN NEW INTERESTS, ETC. EXPERIMENT TO SEE WHAT TYPES OF THINGS HELP MINIMIZE THIS SYMPTOM.

AS YOU FIND IDEAS TO TRY, WRITE THEM IN DOWN BELOW
IF YOU ALREADY HAVE IDEAS ON HOW TO OVERCOME IT – WRITE THEM DOWN TOO
TRY YOUR HARDEST TO MAKE THESE IDEAS "POSITIVE CHOICES"
AND NOT ONES THAT CAN LEAD TO OTHER SYMPTOMS OR ADDICTIONS.