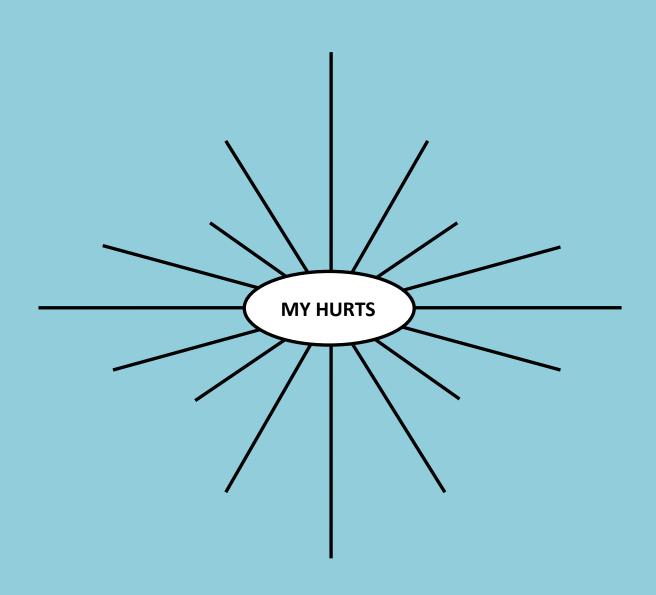

### SNOWFLAKE MODEL - FOR ONE EVENT OF HURT - INSTRUCTIONS STEP ONE

ONE EVENT OF HURT IS ALL IT TAKES FOR MANY SYMPTOMS TO ARISE WHAT IS YOUR EVENT? WHAT SYMPTOMS IS IT CREATING?

WRITE THIS HURT IN THE MIDDLE OVAL SHAPE, THEN WRITE DOWN THE SYMPTOMS AND ISSUES IT IS CAUSING. SKIP STEP TWO AND GO FORWARD TO STEP THREE IT'S OK TO DRAW MORE LINES IN IF NEEDED OR TO NOT USE ALL THE SYMPTOM LINES

ANSWER THE QUESTION: WHY AM I HOLDING ON TO THIS HURTFUL EVENT?

## NOW PICK THE <u>HURT</u> YOU WANT TO HEAL FROM FIRST AND WRITE IT IN THE MIDDLE OVAL SHAPE

THEN WRITE DOWN THE SYMPTOMS/ISSUES IT IS CAUSING
IT'S OK TO DRAW MORE LINES IN IF NEEDED OR TO NOT USE ALL THE SYMPTOM LINES